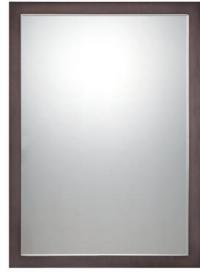

#### Item #:

1430-281 Product Family Name: Paradox™ Category: Mirrors

Certification

Patents

Notes:

### \*Also available 1430-84

UPC Code: 747396083384 Finish:

Category Type: Mirror

Image File Name: 1430-281--1377121171.jpg